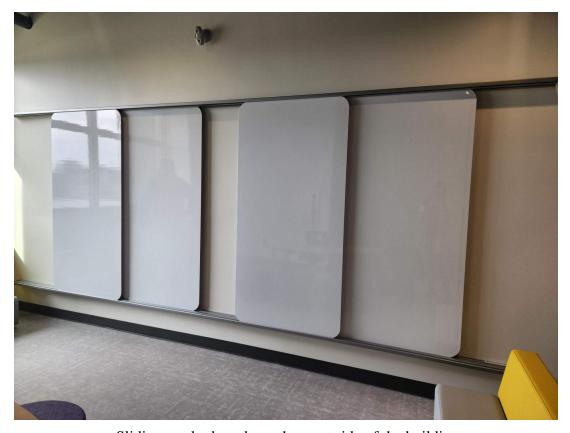

Desks being set up in classroom.

Sliding markerboards on the west side of the building.

Office furniture installed.

Fire alarm annunciator panel installed in reception.

Library furniture installed.

Seating installed in cafeteria.