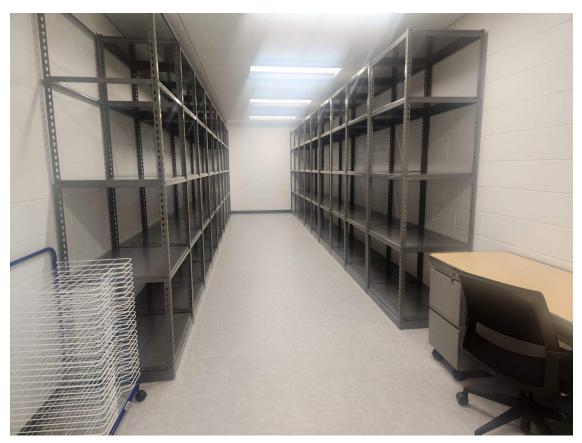

Bookshleves in book storage room.

Art storage room.

Kitchen equipment set up.

Open intervention room on the west side of the building.

Technology classroom in the library.

Sensory handrail installed in the central hall of the building.