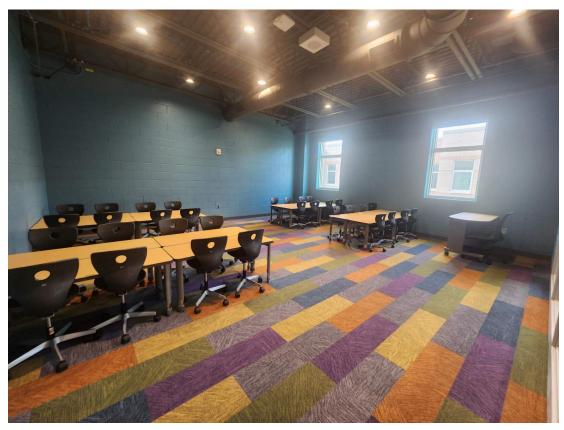

Desks being set up in classroom.

Sliding markerboards on the west side of the building.

Office furniture installed.

Fire alarm annunciator panel installed in reception.

Library furniture installed.

Seating installed in cafeteria.