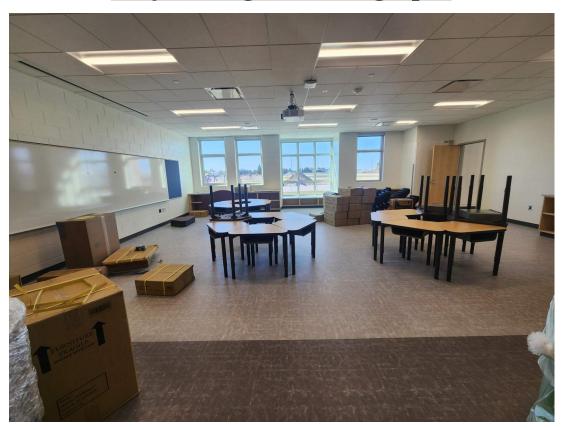

Desks being set up in classroom.

Sliding markerboards on the west side of the building.

Office furniture installed.

Fire alarm annunciator panel installed in reception.

Library furniture installed.

Seating installed in cafeteria.