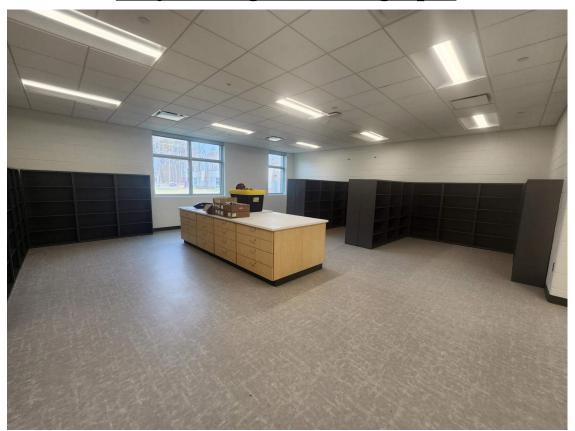

Bookshleves in book storage room.

Art storage room.

Kitchen equipment set up.

Open intervention room on the west side of the building.

Technology classroom in the library.

Sensory handrail installed in the central hall of the building.