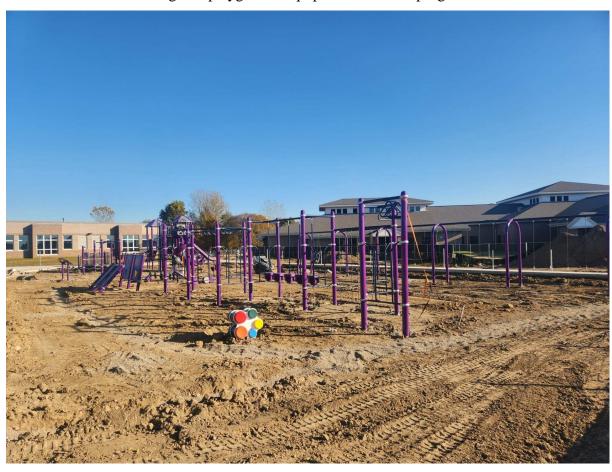

#### Fowlerville K-2 Elementary: Project Activities

- > Programming continued for the HVAC controls and lighting.
- > Projectors were calibrated and the cafeteria sound system was programmed.
- > ADA door operators were installed. Finger guards were installed at doors.
- > Fiber reinforced polymer was installed in janitor closets to protect walls from moisture.
- > Door hardware continued and door frames were caulked.
- > Touch up paint was done all around the building,
- > Flooring protection was removed, and rubber base was installed.
- > Furniture install began in mid-October.
- > Final touches were made to millwork and casework including handle install, lock and door alignment.
- ➤ Landscaping continued, including seed and straw install.
- ➤ Work continued on the K-1st grade and 2<sup>nd</sup> grade playground including underdrain, safety surfacing, and mat install.

View of kitchenette in staff lounge.

Furniture and visual display in staff lounge.

K-1st grade playground equipment install in progress.

2nd grade playground equipment installed.