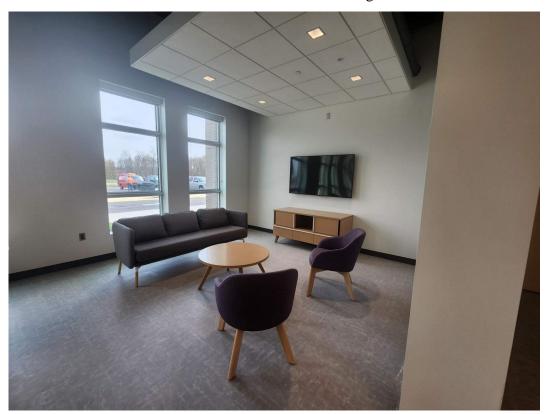

View of kitchenette in staff lounge.

Furniture and visual display in staff lounge.

K-1st grade playground equipment install in progress.

2nd grade playground equipment installed.