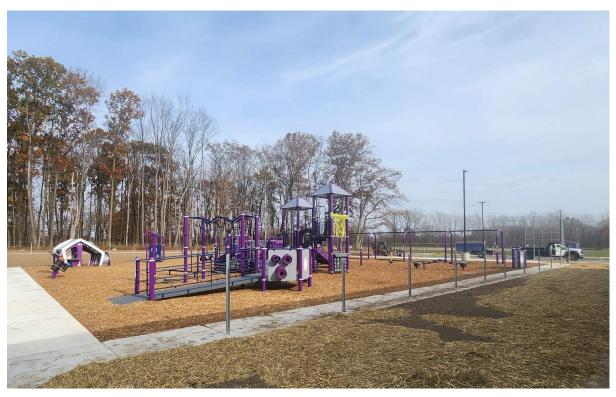

#### Fowlerville K-2 Elementary: Project Activities

- > Programming continued for the HVAC controls and lighting.
- > Projectors were calibrated and the cafeteria sound system was programmed.
- > ADA door operators were installed. Finger guards were installed at doors.
- > Fiber reinforced polymer was installed in janitor closets to protect walls from moisture.
- > Door hardware continued and door frames were caulked.
- > Touch up paint was done all around the building,
- > Flooring protection was removed, and rubber base was installed.
- > Furniture install began in mid-October.
- > Final touches were made to millwork and casework including handle install, lock and door alignment.
- ➤ Landscaping continued, including seed and straw install.
- ➤ Work continued on the K-1st grade and 2<sup>nd</sup> grade playground including underdrain, safety surfacing, and mat install.

View of kitchenette in staff lounge.

Furniture and visual display in staff lounge.

K-1st grade playground equipment install in progress.

2nd grade playground equipment installed.