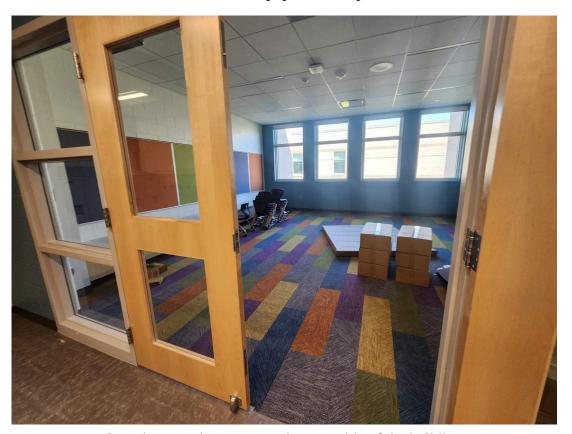

Bookshleves in book storage room.

Art storage room.

Kitchen equipment set up.

Open intervention room on the west side of the building.

Technology classroom in the library.

Sensory handrail installed in the central hall of the building.