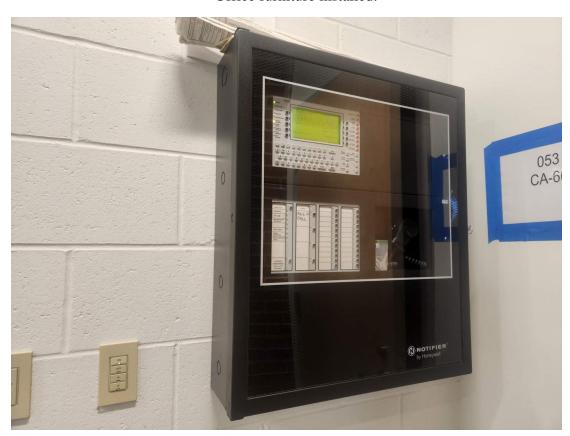

Desks being set up in classroom.

Sliding markerboards on the west side of the building.

Office furniture installed.

Fire alarm annunciator panel installed in reception.

Library furniture installed.

Seating installed in cafeteria.