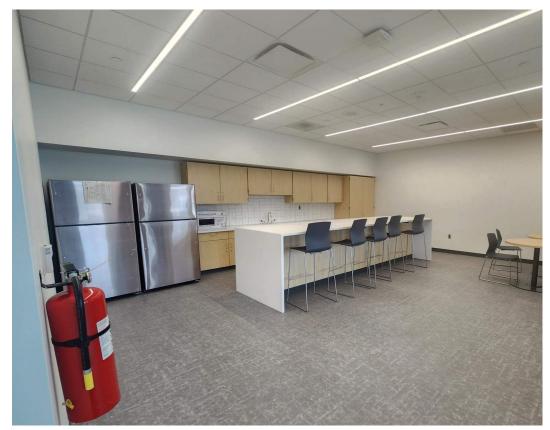

View of kitchenette in staff lounge.

Furniture and visual display in staff lounge.

K-1st grade playground equipment install in progress.

2nd grade playground equipment installed.