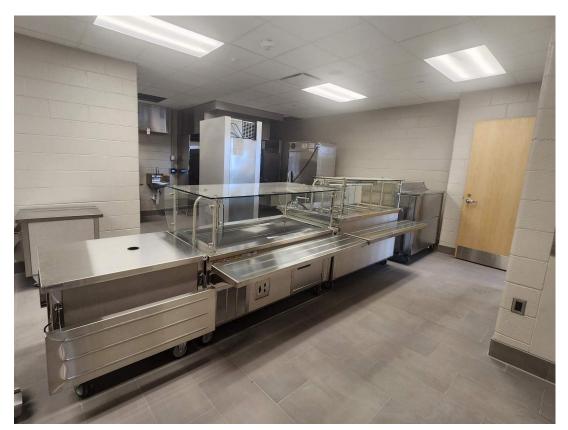

Bookshleves in book storage room.

Art storage room.

Kitchen equipment set up.

Open intervention room on the west side of the building.

Technology classroom in the library.

Sensory handrail installed in the central hall of the building.