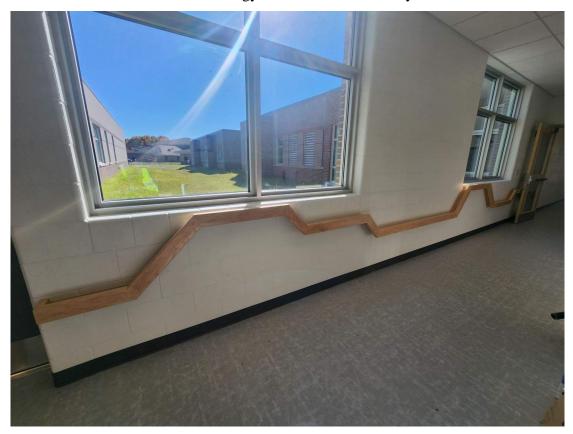

Bookshleves in book storage room.

Art storage room.

Kitchen equipment set up.

Open intervention room on the west side of the building.

Technology classroom in the library.

Sensory handrail installed in the central hall of the building.