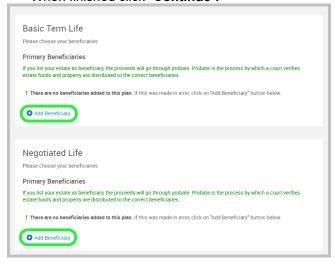

#### **Beneficiaries**

- It's recommended that you designate at least one primary beneficiary.
  - Add a beneficiary to this plan from your dependents or add a new beneficiary.
  - Click 'Add Selected'.
  - Percentage total must equal 100%.
- When finished click "Continue".