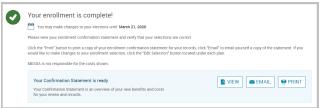

#### **Confirmation Statement**

 You may view, email, or print your confirmation statement.