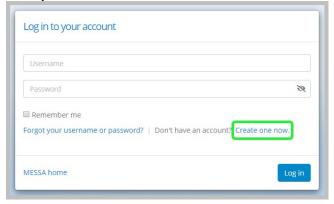

# Creating/Logging in to your MYMESSA Account

- Go to www.messa.org
- Click MyMESSA Login
- Log in to your account
- If you do not have an account, Create one now