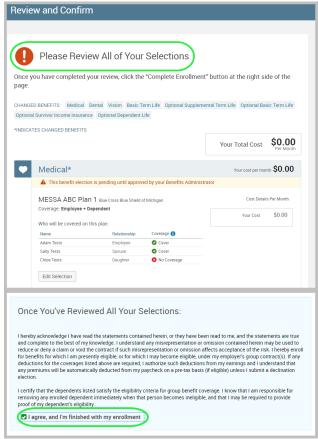

#### Review and Confirm

 Now that you have elected all of your benefits, review your selections and scroll to the bottom of the page to view the "Participation" statement. Check the "I agree, and I'm finished with my enrollment" box.