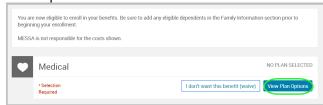

#### **Benefit Election**

 To elect benefits, click on "View Plan Options" Step

- To cover a dependent, check the box next to their name and click continue.
- To remove a dependent, uncheck the box next to their name.
- Click "Continue".
- Select a benefit plan by clicking "Select".
- When finished electing all benefits, click "Continue" on the right-hand side.